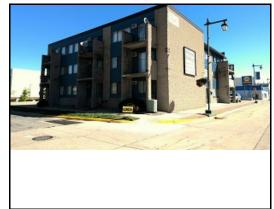

## Steele County Assessor **Public Sales Report with Photos**

**PIN:** 17-100-1215

| Buyer:      | KEG INVESTMEN | ΓS, LLC | ;        |
|-------------|---------------|---------|----------|
| Seller:     | B-GROVE LLC   |         |          |
| Address:    | 233 VINE ST E |         |          |
| Sale Price: | \$1,886,000   | Date:   | 1/1/2024 |
| Assessed:   | \$1,621,400   |         |          |

Assessed: \$327,000

**PIN:** 17-100-1216

| Assessed:                     | \$96,300                     |                |
|-------------------------------|------------------------------|----------------|
| Sale Price:                   | \$1,900,000                  | Date: 1/2/2024 |
| Buyer:<br>Seller:<br>Address: | KEG INVESTMEN<br>B-GROVE LLC | TS, LLC        |